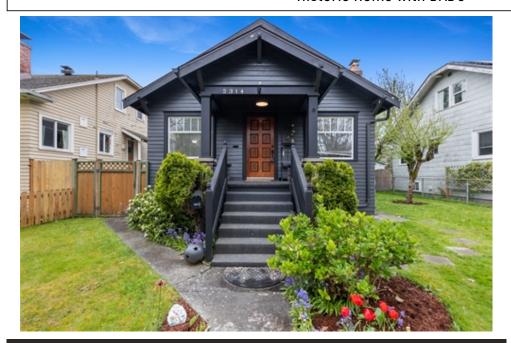

## Historic Home with DADU

## 2314 McDougall, Everett, WA 98201

- Beds: 3 | Baths: 1 Full, 1 Three-Quarter
- MLS #: 2365199
- Single Family  $\mid 2,336 \text{ ft}^2 \mid \text{Lot: 6,098 ft}^2$
- Updated throughout main home
- Detached Studio ADU in back
- More Info: Home24.lsForSale.com

**Greater Sound Team** (425) 405-2344 (Office) mindy@greatersound.com http://www.greatersound.com

Welcome to this charming historic home, with a detached ADU. The beautiful 968 sqft main house features a stylish kitchen with eating space that flows into the dining room. French doors open to the living room, with a wood-burning stove and built-in cabinets, adding warmth and character. Refinished original hardwood floors enhance the home's appeal, complemented by an updated bathroom and two bedrooms, plus a 968 sqft unfinished basement. The detached ADU provides 400 sqft, including 1 bed, 1 bath, and a kitchen. A separate one-car garage and a fully fenced yard with gated alley access complete the property. Ideally located near downtown Everett, with easy access to restaurants, shopping, and more, with easy access to I-5 and Hwy 2.