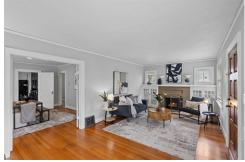

**Greater Sound Team** (425) 405-2344 (Office) mindy@greatersound.com http://www.greatersound.com

Welcome to this charming historic home, with a detached ADU. The beautiful 968 sqft main house features a stylish kitchen with eating space that flows into the dining room. French doors open to the living room, with a wood-burning stove and built-in cabinets, adding warmth and character. Refinished original hardwood floors enhance the home's appeal, complemented by an updated bathroom and two bedrooms, plus a 968 sqft unfinished basement. The detached ADU provides 400 sqft, including 1 bed, 1 bath, and a kitchen. A separate one-car garage and a fully fenced yard with gated alley access complete the property. Ideally located near downtown Everett, with easy access to restaurants, shopping, and more, with easy access to I-5 and Hwy 2.