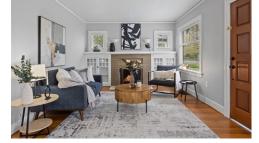

**Greater Sound Team** (425) 405-2344 (Office) mindy@greatersound.com http://www.greatersound.com

Welcome to this charming historic home, with a detached ADU. The beautiful 968 sqft main house features a stylish kitchen with eating space that flows into the dining room. French doors open to the living room, with a wood-burning stove and built-in cabinets, adding warmth and character. Refinished original hardwood floors enhance the home's appeal, complemented by an updated bathroom and two bedrooms, plus a 968 sqft unfinished basement. The detached ADU provides 400 sqft, including 1 bed, 1 bath, and a kitchen. A separate one-car garage and a fully fenced yard with gated alley access complete the property. Ideally located near downtown Everett, with easy access to restaurants, shopping, and more, with easy access to I-5 and Hwy 2.